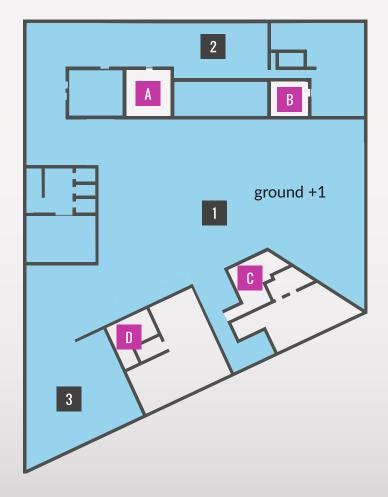

Office space ground floor Office space ground +1

**TOTAL - 225 m<sup>2</sup>** 

Residents staircases

A P

W

В

2

Underground garage