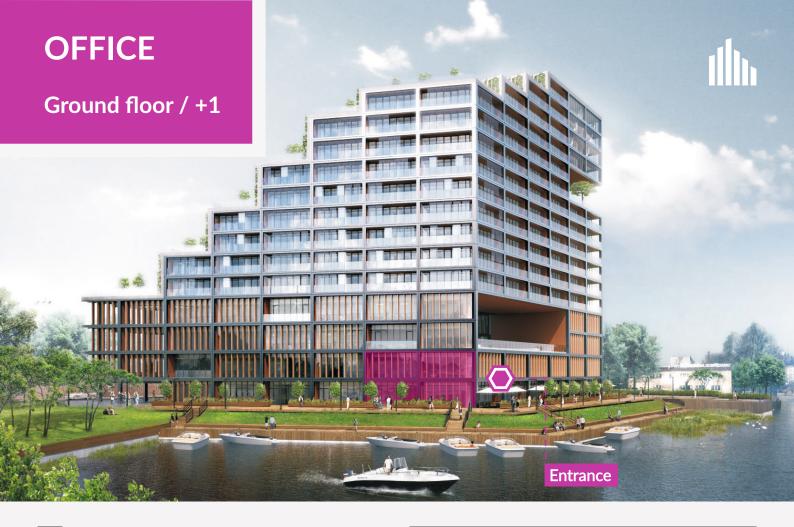

### 225 m<sup>2</sup>-1 150 m<sup>2</sup> OFFICES

The commercial space includes four floors.

On the ground floor, a supermarket and a restaurant were designed with an independent entrances.

Office space was designed on the first, second and third floor.

The area has a staircase with a reception and three private elevators.

Elevators are connected with an underground garage hall.

There is a possibility of buy 50 parking spaces from IDS-BUD.

All offices has panoramic windows, and a lot of daylight.

Office space ground floor Office space ground +1

**TOTAL - 225 m<sup>2</sup>** 

Residents staircases

A P

W

В

2

Underground garage