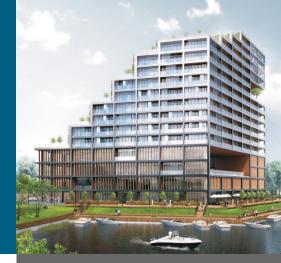

The commercial space includes four floors.

On the ground floor, a supermarket and a restaurant were designed with an independent entrances.

Office space was designed on the first, second and third floor.