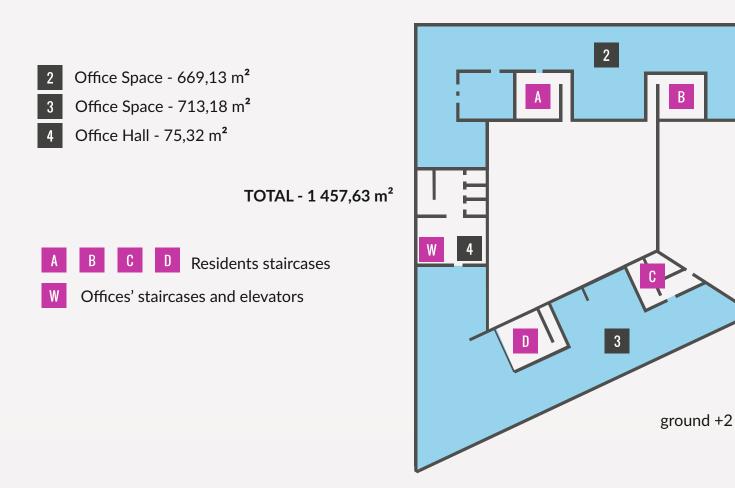

Commercial

| TOTAL each floor | m2      |
|------------------|---------|
| Floor -1         | 260,13  |
| Floor 0          | 1826,64 |
| Floor 1          | 2441,65 |
| Floor 2          | 1457,63 |
| Floor 3          | 1524,61 |
|                  |         |