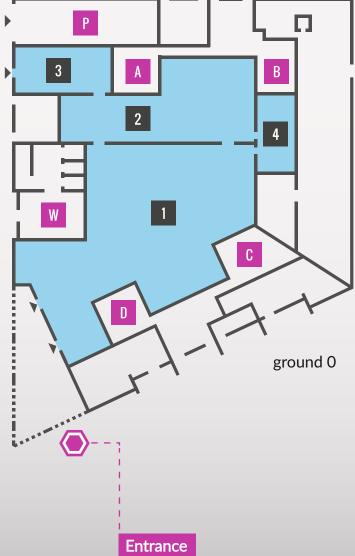

TOTAL - 651 m<sup>2</sup>

- A B C D Residents staircases
  - Underground garage
- W Offices' staircases and elevators

- Sales Hall 1
- Storage 2
- Delivery zone 3
- Storage 4

TOTAL - 1 230 m<sup>2</sup>

- D Residents staircases В A Ρ
  - Underground garage
- Offices' staircases and elevators W