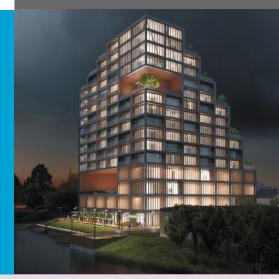

The commercial space includes four floors.

On the ground floor, a supermarket and a restaurant were designed with an independent entrances.

Office space was designed on the first, second and third floor.