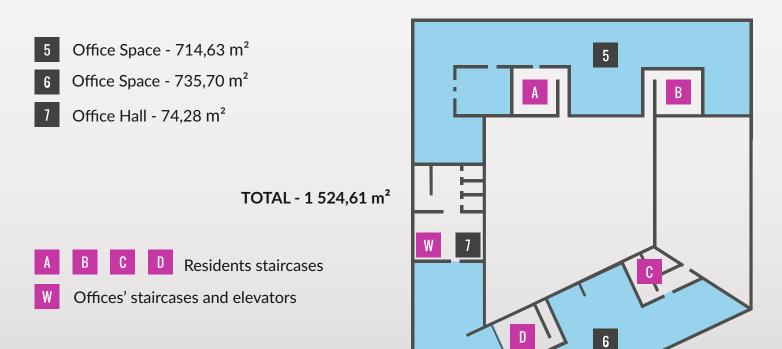

Commercial

| TOTAL each floor | m2      |
|------------------|---------|
| Floor -1         | 260,13  |
| Floor 0          | 1826,64 |
| Floor 1          | 2441,65 |
| Floor 2          | 1457,63 |
| Floor 3          | 1524,61 |
|                  |         |