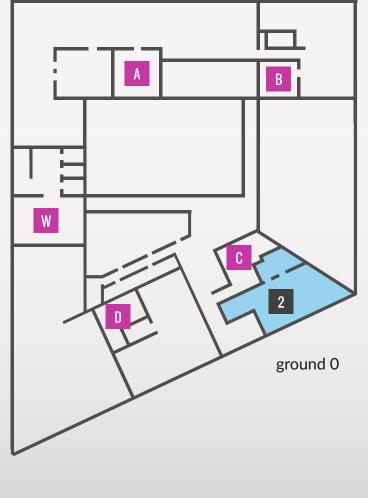

TOTAL - 651 m<sup>2</sup>

- A B C D Residents staircases
  - Underground garage
- W Offices' staircases and elevators

- Sales Hall 1
- Storage 2
- Delivery zone 3
- Storage 4

TOTAL - 1 230 m<sup>2</sup>

- D Residents staircases В A Ρ
  - Underground garage
- Offices' staircases and elevators W

Office space ground floor Office space ground +1

**TOTAL - 225 m<sup>2</sup>** 

Residents staircases

A P

W

В

2

Underground garage