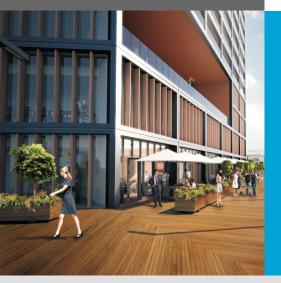

The commercial space includes four floors.

On the ground floor, a supermarket and a restaurant were designed with an independent entrances.

Office space was designed on the first, second and third floor.

The area has a staircase with a reception and three private elevators.

Elevators are connected with an underground garage hall.

There is a possibility of buy 50 parking spaces from IDS-BUD.

All offices has panoramic windows, and a lot of daylight.