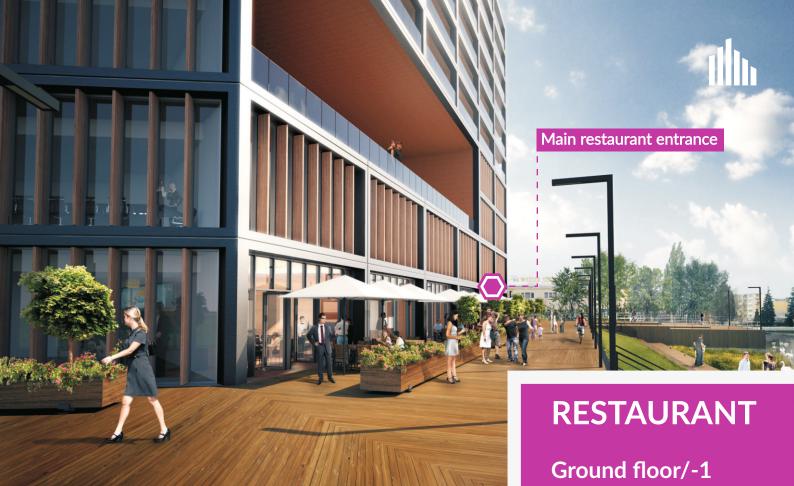

#### 652 m<sup>2</sup> RESTAURANT

The commercial space includes four floors.

On the ground floor, a supermarket and a restaurant were designed with an independent entrances.

Office space was designed on the first, second and third floor.

At this stage, they can be redesigned to meet the expectations of the most demanding customers.

- 1A Restaurant Space
- 1B Store

Ρ

- 2 Restaurant Space
- 3A Bar and entrance
- 3B Kitchen and cooking area

TOTAL - 651 m<sup>2</sup>

- A B C D Residents staircases
  - Underground garage
- W Offices' staircases and elevators

- Sales Hall 1
- Storage 2
- Delivery zone 3
- Storage 4

TOTAL - 1 230 m<sup>2</sup>

- D Residents staircases В A Ρ
  - Underground garage
- Offices' staircases and elevators W