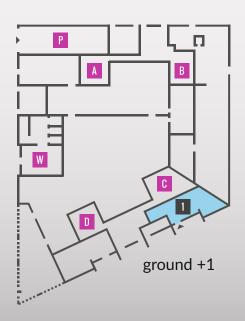

Office space ground floor Office space ground +1

**TOTAL - 225 m<sup>2</sup>** 

Residents staircases

A P

W

В

2

Underground garage