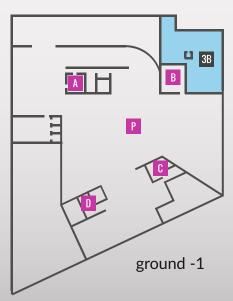

At this stage, they can be redesigned to meet the expectations of the most demanding customers.

- 1A Restaurant Space
- 1B Store

Ρ

- 2 Restaurant Space
- 3A Bar and entrance
- 3B Kitchen and cooking area

TOTAL - 651 m<sup>2</sup>

- A B C D Residents staircases
  - Underground garage
- W Offices' staircases and elevators

- Sales Hall 1
- Storage 2
- Delivery zone 3
- Storage 4

TOTAL - 1 230 m<sup>2</sup>

- D Residents staircases В A Ρ
  - Underground garage
- Offices' staircases and elevators W