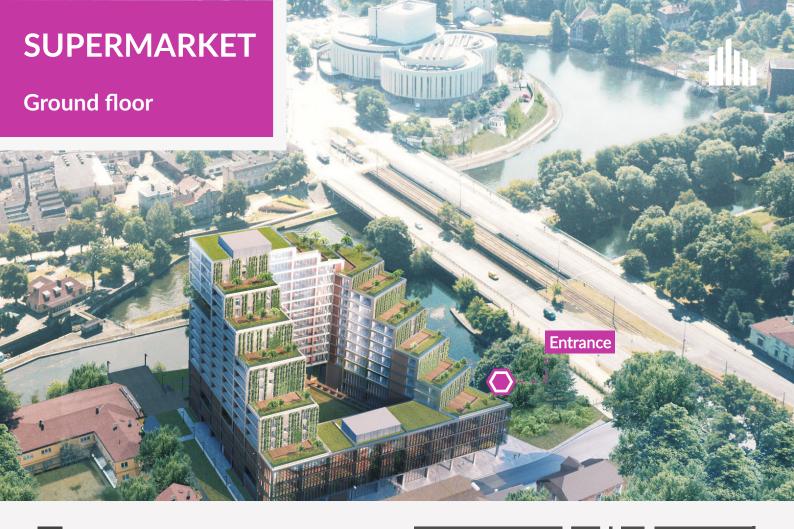

#### 1 230 m<sup>2</sup> SUPERMARKET

The commercial space includes four floors.

On the ground floor, a supermarket and a restaurant were designed with an independent entrances.

Office space was designed on the first, second and third floor.

TOTAL - 651 m<sup>2</sup>

- A B C D Residents staircases
  - Underground garage
- W Offices' staircases and elevators

- Sales Hall 1
- Storage 2
- Delivery zone 3
- Storage 4

TOTAL - 1 230 m<sup>2</sup>

- D Residents staircases В A Ρ
  - Underground garage
- Offices' staircases and elevators W