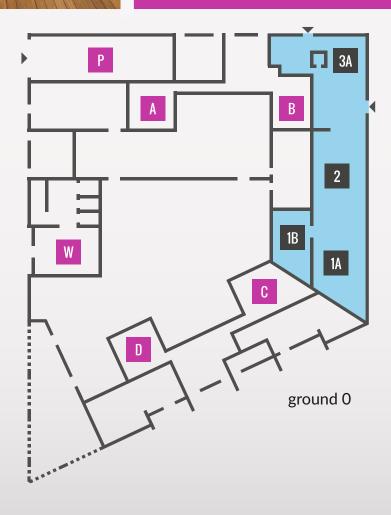

At this stage, they can be redesigned to meet the expectations of the most demanding customers.

- 1A Restaurant Space
- 1B Store

Ρ

- 2 Restaurant Space
- 3A Bar and entrance
- 3B Kitchen and cooking area

TOTAL - 651 m<sup>2</sup>

- A B C D Residents staircases
  - Underground garage
- W Offices' staircases and elevators

- Sales Hall 1
- Storage 2
- Delivery zone 3
- Storage 4

TOTAL - 1 230 m<sup>2</sup>

- D Residents staircases В A Ρ
  - Underground garage
- Offices' staircases and elevators W