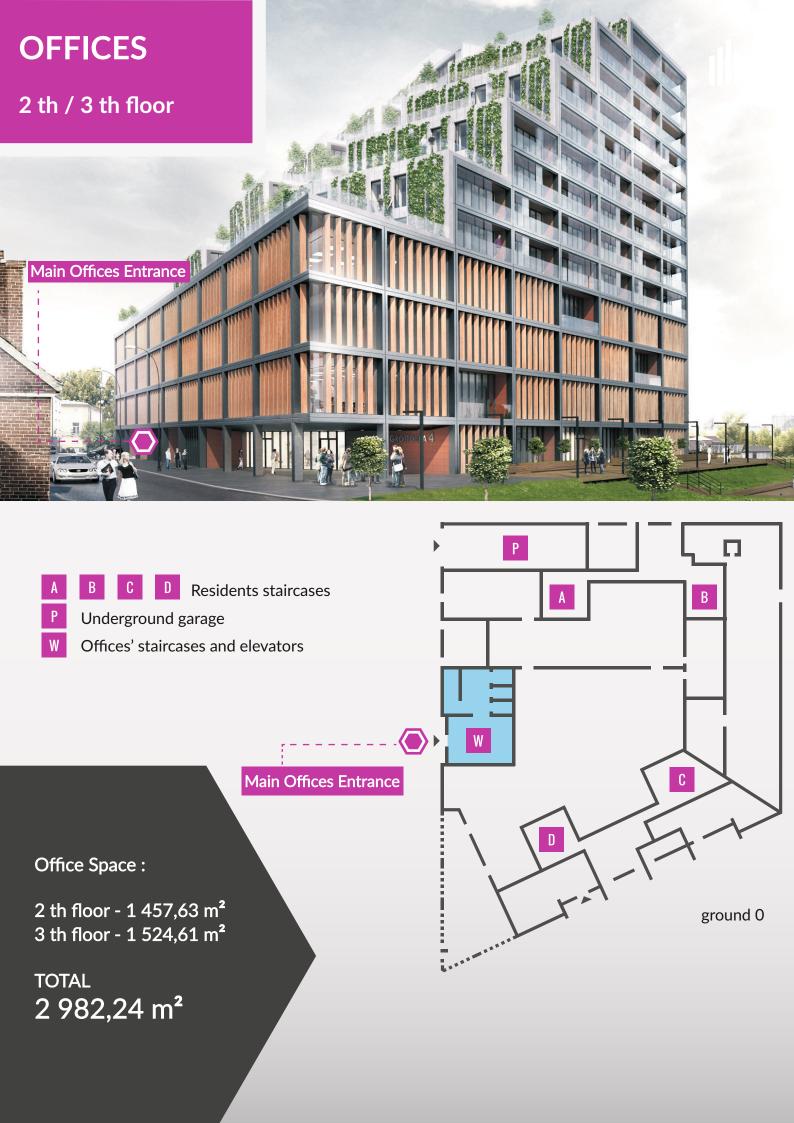

The commercial space includes four floors.

On the ground floor, a supermarket and a restaurant were designed with an independent entrances.

Office space was designed on the first, second and third floor.

The area has a staircase with a reception and three private elevators.

Elevators are connected with an underground garage hall.

There is a possibility of buy 50 parking spaces from IDS-BUD.

All offices has panoramic windows, and a lot of daylight.

Office space ground floor Office space ground +1

**TOTAL - 225 m<sup>2</sup>** 

Residents staircases

A P

W

В

2

Underground garage